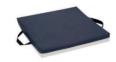

SILICONE FIBER ELBOW 6
HEEL PROTECTOR Offer a good support and
superior comfort and helps
to reduce elbows and heels
skin friction and shear.

GEL CUSHION –
Suited to people at low to
medium risk of pressure injury
that damage the skin and
underlying tissue due to
prolong sitting without moving.

RING CUSHION –
Provides support and
reduce pressure of lower
back and tailbone when
seated for long.

KNEE SUPPORT – Helps reduce pressure and provide support post-surgery.