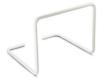

BED RAIL SINGLE BAR -Provides a support while turning, repositioning or during transfers.

BED CRADLES Keep bed linen off sensitive
areas of the patient's lower
leg or feet by creating
clearance between bed linen
and the mattress.