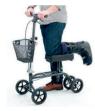

WALKERS – Seat Walker -They allow people to maintain a degree of independence.

WALKERS – Knee Walker -They allow people to maintain a degree of independence.

WALKERS – Tri Walker -They allow people to maintain a degree of independence.