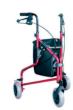

WALKERS – Forearm Seat Walker -They allow people to maintain a degree of independence.

WALKING FRAMES -Disabled or frail people, who need additional support to maintain balance or stability.

TRANSFER SUPPORT AIDS – Assist Handle Can assist in rehabilitation of the patient, reduce morbidity and preserve dignity

TRANSFER SUPPORT AIDS – Handy Bar Can assist in rehabilitation of the patient, reduce morbidity and preserve dianity