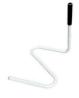

COBRA BED STICK -Ideal for patients requiring assistance while turning, repositioning or during transfers.

BED WEDGES – Support the upper body for easier breathing and digestion.

LOW BACK CHAIRS – Provide postural support and they are height adjustable.