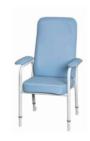

HIGH BACK CHAIRS -Provide postural support and they are height adjustable.

BED SIDE COMMODES -Allows for toileting in the bedroom for users unable to travel between the bedroom and bathroom.

OVER BED TABLES -Can be used for eating, drawing or other activities and they are height adjustable.