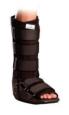

HERNIA SUPPORT BELT Provides compression
around the affected area
with targeted compression.

MOON BOOTS & SURGICAL SHOES – Provides support for ankle sprains, soft tissue, postsurgery and during rehabilitation.