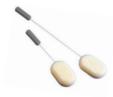

BATHING SPONGES -Designed to help in reaching and cleaning the back and feet.

TOILET SURROUND – Aluminium and with Plastic Armrests - ideal for people with hip or knee injuries to assist toilet transfers