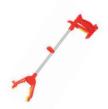

WALKERS – Forearm Seat Walker -They allow people to maintain a degree of independence.

WALKING FRAMES -Disabled or frail people, who need additional support to maintain balance or stability.

TRANSFER SUPPORT AIDS – Assist Handle Can assist in rehabilitation of the patient, reduce morbidity and preserve dignity

TRANSFER SUPPORT AIDS – Handy Bar Can assist in rehabilitation of the patient, reduce morbidity and preserve dianity