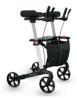

WALKERS – Seat Walker -They allow people to maintain a degree of independence.

WALKERS – Knee Walker -They allow people to maintain a degree of independence.

WALKERS – Tri Walker -They allow people to maintain a degree of independence.