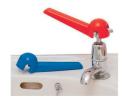

PICK UP REACHERS – Ideal for picking up everyday items around the home for those who have difficulty bending or reaching.

TAP TURNERS – It make it easy to turn taps on and off.

LIGHTWEIGHT FOAM HANDLE CUTLERY -Benefits from a comfortable design and is ideal for anyone with a weak or painful grip.