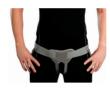

HERNIA SUPPORT BELT Provides compression
around the affected area
with targeted compression.

MOON BOOTS & SURGICAL SHOES – Provides support for ankle sprains, soft tissue, postsurgery and during rehabilitation.