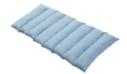

SILICONE FIBRE MATTRESS OVERLAY – Offer a good support and superior comfort and helps to reduce skin friction and shear.

ARM, HAND & WRIST SUPPORT – It help reduce pressure and provides comfort postsurgery.