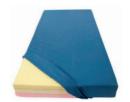

#### PRESSURE CARE

AIR MATTRESSES – An ideal solution for Home Care or Facility environments for Medium Risk patients.

FOAM MATTRESSES – Provides support for users requiring additional pressure relief while in bed.