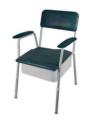

HIGH BACK CHAIRS -Provide postural support and they are height adjustable.

BED SIDE COMMODES -Allows for toileting in the bedroom for users unable to travel between the bedroom and bathroom.

OVER BED TABLES -Can be used for eating, drawing or other activities and they are height adjustable.