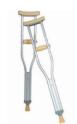

CRUTCHES – Forearm –
Provides support for
injured or disabled person.

CRUTCHES – Underarm –
Provides support for injured or
disabled person.

WHEELCHAIRS —
Transit & Self-Propelled Are used by people who
cannot walk because they
are disabled, sick, or injured.