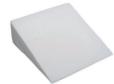

COBRA BED STICK -Ideal for patients requiring assistance while turning, repositioning or during transfers.

BED WEDGES – Support the upper body for easier breathing and digestion.

LOW BACK CHAIRS – Provide postural support and they are height adjustable.