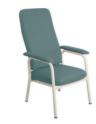

HIGH BACK CHAIRS -Provide postural support and they are height adjustable.

BED SIDE COMMODES -Allows for toileting in the bedroom for users unable to travel between the bedroom and bathroom.

OVER BED TABLES -Can be used for eating, drawing or other activities and they are height adjustable.