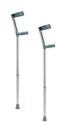

CRUTCHES – Forearm –
Provides support for
injured or disabled person.

CRUTCHES – Underarm –
Provides support for injured or
disabled person.

WHEELCHAIRS —
Transit & Self-Propelled Are used by people who
cannot walk because they
are disabled, sick, or injured.