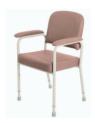

HIGH BACK CHAIRS -Provide postural support and they are height adjustable.

BED SIDE COMMODES -Allows for toileting in the bedroom for users unable to travel between the bedroom and bathroom.

OVER BED TABLES -Can be used for eating, drawing or other activities and they are height adjustable.