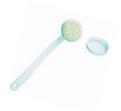

BATHING SPONGES -Designed to help in reaching and cleaning the back and feet.

TOILET SURROUND – Aluminium and with Plastic Armrests - ideal for people with hip or knee injuries to assist toilet transfers