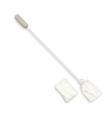

BATHING SPONGES -Designed to help in reaching and cleaning the back and feet.

TOILET SURROUND – Aluminium and with Plastic Armrests - ideal for people with hip or knee injuries to assist toilet transfers