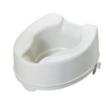

TOE WASHER -Helps people who have limited access to their feet to take care of their toes.

OVER THE TOILET AIDS -Ideal for people with hip or knee injuries or those who require greater seat height

TOILET SEAT RAISER -Assist toileting and transfers by raising the toilet seat height.