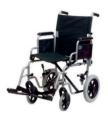

CRUTCHES – Forearm –
Provides support for
injured or disabled person.

CRUTCHES – Underarm –
Provides support for injured or
disabled person.

WHEELCHAIRS —
Transit & Self-Propelled Are used by people who
cannot walk because they
are disabled, sick, or injured.