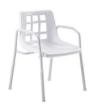

#### **BATHROOM / TOILET**

SHOWER CHAIR -Perfect solution for a person who has decreased balance, physical strength or mobility.

SHOWER STOOL – Useful for people who find it difficult to stand in the shower for long periods.