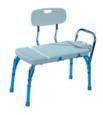

BATH BOARD -Provides a stable seat over the bath when bathing or showering.

BATH TRANSFER BENCH -Allow for easy and safe transferring to and from the bath.

SUCTION GRAB RAILS -Great for providing extra support in the toilet, shower and bathroom.