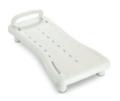

BATH BOARD -Provides a stable seat over the bath when bathing or showering.

BATH TRANSFER BENCH -Allow for easy and safe transferring to and from the bath.

SUCTION GRAB RAILS -Great for providing extra support in the toilet, shower and bathroom.