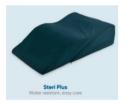

COBRA BED STICK -Ideal for patients requiring assistance while turning, repositioning or during transfers.

BED WEDGES – Support the upper body for easier breathing and digestion.

LOW BACK CHAIRS – Provide postural support and they are height adjustable.