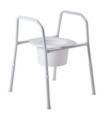

HIGH BACK CHAIRS -Provide postural support and they are height adjustable.

BED SIDE COMMODES -Allows for toileting in the bedroom for users unable to travel between the bedroom and bathroom.

OVER BED TABLES -Can be used for eating, drawing or other activities and they are height adjustable.