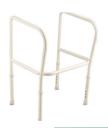

BATHING SPONGES -Designed to help in reaching and cleaning the back and feet.

TOILET SURROUND – Aluminium and with Plastic Armrests - ideal for people with hip or knee injuries to assist toilet transfers