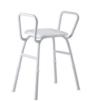

#### **BATHROOM / TOILET**

SHOWER CHAIR -Perfect solution for a person who has decreased balance, physical strength or mobility.

SHOWER STOOL – Useful for people who find it difficult to stand in the shower for long periods.