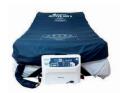

#### PRESSURE CARE

AIR MATTRESSES – An ideal solution for Home Care or Facility environments for Medium Risk patients.

FOAM MATTRESSES – Provides support for users requiring additional pressure relief while in bed.