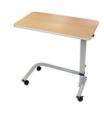

HIGH BACK CHAIRS -Provide postural support and they are height adjustable.

BED SIDE COMMODES -Allows for toileting in the bedroom for users unable to travel between the bedroom and bathroom.

OVER BED TABLES -Can be used for eating, drawing or other activities and they are height adjustable.