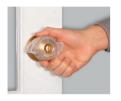

DOOR KNOB GRIP -Great for people with arthritis, young children, and anyone who may have trouble gripping the door handle.

FOOD PREPARATION SYSTEM - Ideal for those who have difficulty in gripping, or only have the use of one hand.