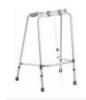

WALKERS – Forearm Seat Walker -They allow people to maintain a degree of independence.

WALKING FRAMES -Disabled or frail people, who need additional support to maintain balance or stability.

TRANSFER SUPPORT AIDS – Assist Handle Can assist in rehabilitation of the patient, reduce morbidity and preserve dignity