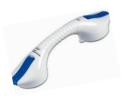

BATH BOARD -Provides a stable seat over the bath when bathing or showering.

BATH TRANSFER BENCH -Allow for easy and safe transferring to and from the bath.

SUCTION GRAB RAILS -Great for providing extra support in the toilet, shower and bathroom.