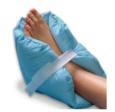

SILICONE FIBER ELBOW 6
HEEL PROTECTOR Offer a good support and
superior comfort and helps
to reduce elbows and heels
skin friction and shear.

GEL CUSHION –
Suited to people at low to
medium risk of pressure injury
that damage the skin and
underlying tissue due to
prolong sitting without moving.